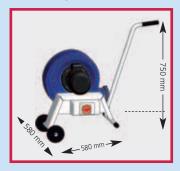

## **Mobile Exhausting System**

This exhausting system is convincing because of its robust construction. Its housing and fan wheel are manufactured from cast aluminium. The housing and trolley are also powder coated.

 Model
 Article no.
 Price €/pc.

 2.000 m³/h, motor 0,75 kW, 230 V, 50 Hz
 ABS-SAUGGEBLÄSE-230

 2.000 m³/h, motor 0,75 kW, 400 V, 50 Hz
 ABS-SAUGGEBLÄSE-400

 2.000 m³/h, motor 0,75 kW, 500 V, 50 Hz
 ABS-SAUGGEBLÄSE-500