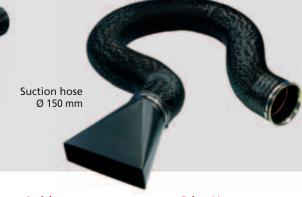

ABS-SAUGGEBLÄSE-Z-SCHL-100

Suction hose,  $\emptyset$  150 mm, glass fibre material hose with steel wire spiral, length 6.00 m, including suction nozzle, with magnetic foot as well as connection material and reduction