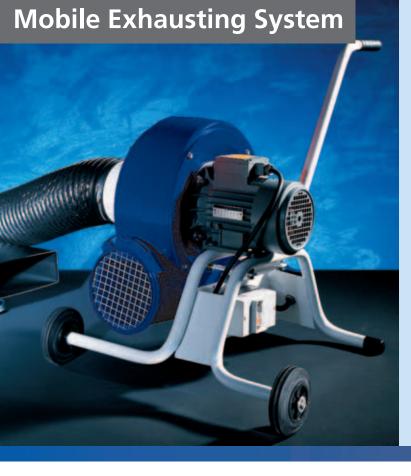

## **Mobile Exhausting System**

This exhausting system is convincing because of its robust construction. Its housing and fan wheel are manufactured from cast aluminium. The housing and trolley are also powder coated.

The exhausting system is particularly suitable for the ventilation of pipes, containers, or rooms. Moreover, the suction nozzle which is provided with a magnetic foot, allows for the extraction of welding smoke even in welding workstations which have difficult access, for example in the shipbuilding

industry. The exhausting system is provided with a protective grill on both the suction and the pressure side. The connecting dimensions are the same in each case, allowing for rapid changeover from suction to blowing mode.