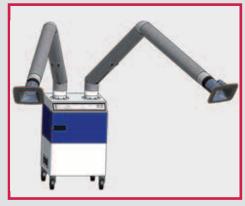

## SWELDex profi, mobile, 2 arms

This mobile welding smoke filter is suitable for industrial use. The unit is equipped with two exhaust arms in various lengths, a preliminary filter and a main filter (two stage filtration) with a separating efficiency of  $\geq$  99.9%.

Automatic filter monitoring indicates, when a filter needs to be changed. This unit offers the possibility to

exhaust welding smoke at two workplaces close to each other at the same time.

## **Accessories:**

The units can also be equipped with workstation lights in the fume hood, and on/off switch on the fume hood, and automatic start-stop.

| Technical data        |                           |  |  |
|-----------------------|---------------------------|--|--|
| Ventilator capacity   | 2.200 m³/h                |  |  |
| Suction capacity      | 2 x 700 m <sup>3</sup> /h |  |  |
| Motor capacity        | 1,1 kW                    |  |  |
| Connection voltage    | 3 x 400 V / 50 Hz         |  |  |
| Separating efficiency | ≥ 99,9 %                  |  |  |
| Noise level           | approx. 68 dB (A)         |  |  |
| Weight (without arm)  | 95 kg                     |  |  |
| Dimension (L x W x H) | 655 x 655 x 1.020 mm      |  |  |