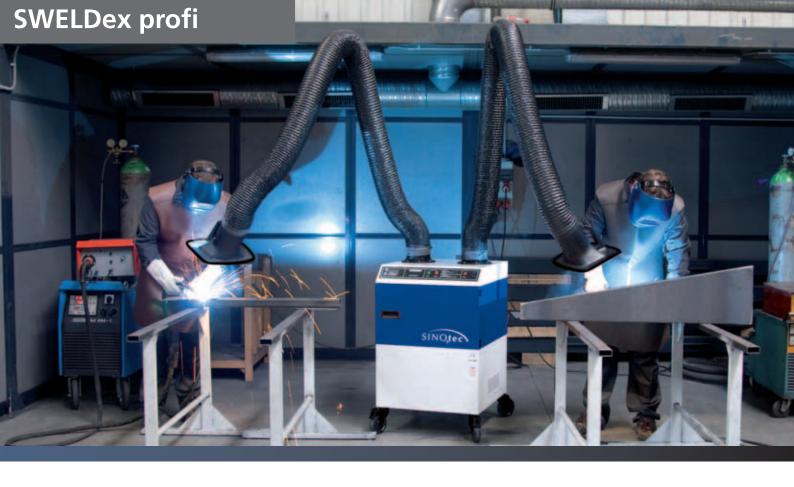

## SWELDex profi, mobile, 2 arms

This mobile welding smoke filter is suitable for industrial use. The unit is equipped with two exhaust arms in various lengths, a preliminary filter and a main filter (two stage filtration) with a separating efficiency of  $\geq$  99.9%.

Automatic filter monitoring indicates, when a filter needs to be changed. This unit offers the possibility to

exhaust welding smoke at two workplaces close to each other at the same time.

## **Accessories:**

The units can also be equipped with workstation lights in the fume hood, and on/off switch on the fume hood, and automatic start-stop.

| Technical data        |                           |  |  |
|-----------------------|---------------------------|--|--|
| Ventilator capacity   | 2.200 m³/h                |  |  |
| Suction capacity      | 2 x 700 m <sup>3</sup> /h |  |  |
| Motor capacity        | 1,1 kW                    |  |  |
| Connection voltage    | 3 x 400 V / 50 Hz         |  |  |
| Separating efficiency | ≥ 99,9 %                  |  |  |
| Noise level           | approx. 68 dB (A)         |  |  |
| Weight (without arm)  | 95 kg                     |  |  |
| Dimension (L x W x H) | 655 x 655 x 1.020 mm      |  |  |