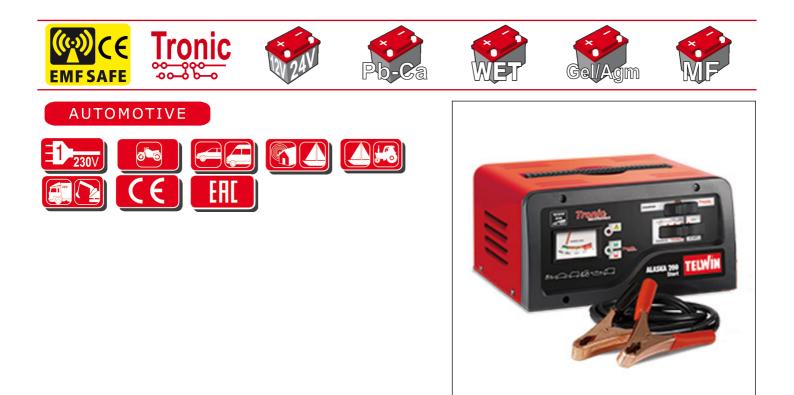

## ALASKA 200 START 230V 12-24V

cod. 807577

Battery charger and maintainer with electronic control of the charging current, automatic interruption and restart (TRONIC), for charging lead-acid batteries with 12/24V voltage of motorcycles, vehicles, vans, light trucks. Charge options: normal CHARGE, BOOST quick charge, automatic TRONIC charge and maintenance of WET,GEL,AGM: SPIRAL,MF, START-STOP batteries. Characteristics: choice of CHARGE, TRONIC mode \* visualization of charging current (CHARGE) \* warning LED to indicate battery charge status, end of charge, maintenance (TRONIC) \*choice of outputvoltage, charge voltage, start \* protection against overloads and polarity reversal.