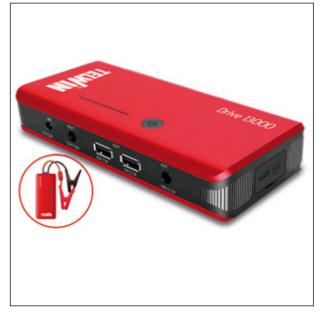

## cod. 829566

12V ultra-compact multifunction emergency portable starter for motorcycles, automobiles, campers, marine engines etc. Fit with two USB outputs (1A-2,1A) to charge (power bank) electronic devices (tablets, smartphones, MP3 players, notebooks, cameras etc.), two 12/19V outputs to power laptops and other devices and two high intensity emergency LED lights. It uses high-efficiency lithium LiPo polymer cells that provide rapid and complete charging, constantly monitored by a series of LEDs. Protection against polarity reversal. Complete with starting cables, various connectors for mobile devices, cigarette lighter plug and wall charge.