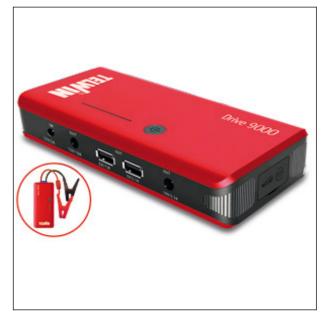

## cod. 829565

12V ultra-compact multifunction emergency portable starter for motorcycles, automobiles, campers, marine engines etc. Fit with two USB outputs (1A-2,1A) to charge (power bank) electronic devices (tablets, smartphones, MP3 players, notebooks, cameras etc.), two 12/19V outputs to power laptops and other devices and two high intensity emergency LED lights. It uses high-efficiency lithium LiPo polymer cells that provide rapid and complete charging, constantly monitored by a series of LEDs. Protection against polarity reversal. Complete with starting cables, various connectors for mobile devices, cigarette lighter plug and wall charge.