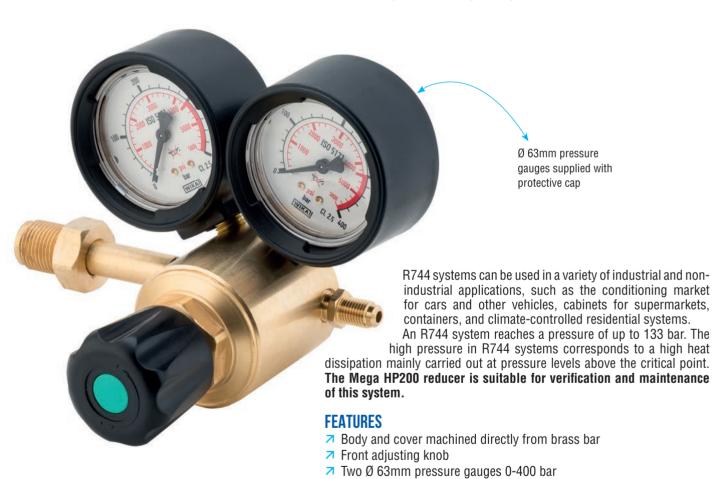

## MEGA HP200

Nitrogen reducer (0-200 bar) fit for preventive leak testing and piping cleaning for R744 systems (CO<sub>2</sub>)

## Outlet pressure 200 bar

Permits use of nitrogen with an inlet pressure up to 300 bar and enables outlet supply > 300  $m^{3}/h$  ta 200 bar.

P1 Inlet pressure 300 bar - P2 Outlet pressure 200 bar - Q1 standard delivery flow >300 m3/h