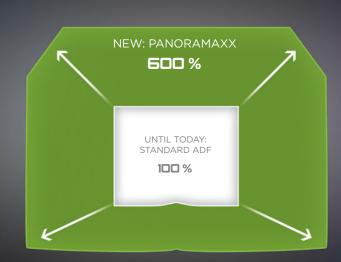

#### PANORAMA VIEW

The optrel panoramaxx offers a 6 times larger field of view compared to standard welding helmets but is still a lightweight at only 550 g.

### STATE-OF-THE-ART POWER TECHNOLOGY

With its rechargeable power-pack, changing batteries is no longer necessary.

Comparing fields of view: standard ADF vs. optrel panoramaxx

SO WIDE. SO LIGHT. SO TRUE COLOR. YOU'VE NEVER SEEN WELDING THIS WAY BEFORE.