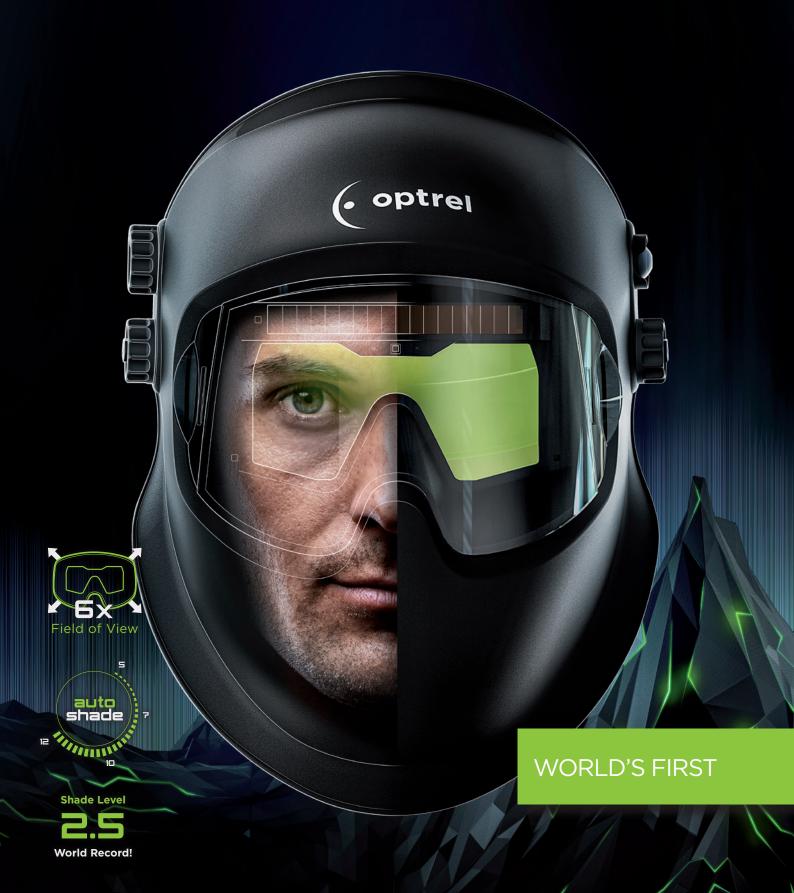

# TUNNEL VISION IS HISTORY. PANORAMAXX - THE NEW SEEING EXPERIENCE.

#### PANORAMA VIEW

The optrel panoramaxx offers a 6 times larger field of view compared to standard welding helmets but is still a lightweight at only 550 g.

#### **AUTOPILOT**

Fully automated adjustment from shade level 5 to 12.

#### LIGHT STATE 2.5

The much brighter view of your working environment in light state increases both safety and efficiency in the workplace.

#### TRUE COLOR VIEW

A specially developed UV/IR filter allows the realistic color perception typical of optrel, bringing color to the welder's world.

### STATE-OF-THE-ART POWER TECHNOLOGY

With its rechargeable power-pack, changing batteries is no longer necessary.

Comparing fields of view: standard ADF vs. optrel panoramaxx

SO WIDE. SO LIGHT. SO TRUE COLOR. YOU'VE NEVER SEEN WELDING THIS WAY BEFORE.